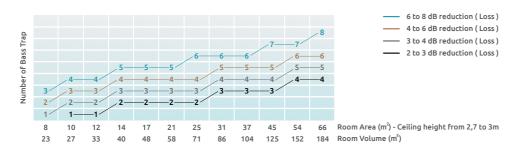

tuning .New fine-tuning possibilities.

#### Material:

- Natural wood veener
- Marine grade plywood structural frame
- Calibrated cell acoustic foam

This panels can only be installed on vertical wall corners. Not for ceiling use.

#### Dimensions:

FG - NW | 595x595x213mm

# artnovion



 Select the weight layout to tune the bass trap to your desired frequency range. 2 Clip the front of the panel in to the bass trap body, leaving easy access to themembrane.





## Siena W - Bass Trap - Corner

## Tuneable Bass Trap



## Purpose

- Room mode control
- Bass ratio control
- Low frequency RT reduction
- Improving low frequency response
- Reducing low frequency time decay

## Recommended for

- Hi-Fi Listening Room
- Media Room
- Home Cinema
- Living Room

## Corner Bass Trap performance



### **Fixing System**



Integrated fixing system



# artnovion

Product finishes

(FG - NW) Natural Wood Finishes



(W 03) W enge



## Siena W - Bass Trap - Corner

Tuneable Bass Trap