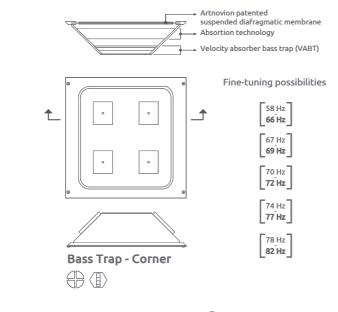

### **Tuneable Bass Trap**

New fine-tuning possibilities.

The Corner bass trap is the latest in low frequency absorption. This elegant panel integrates a tuneable membrane over a sealed volume, containing a high performance acoustic core. A secondary compartment positions Helmholtz resonators in the high pressure zone of the room. The panel is completely tuneable, by means of an adjustable weighted membrane, allowing to pin-point the performance of the panel to a target frequency.

The panels' tuneable membrane works in a similar way to a speaker cone, allowing for a much superior - and controlled - performance. A central mass is supported by an elastic membrane - This mass can then be altered to change the resonant frequency of the membrane, stepping the peak performance of the Trap from 58 to 82 Hz.

### Technical Information

Features

Type: Tuneable weighted diafragmatic membrane Tuneable absorption range: 58Hz to 82Hz.

.T uneable weighted diafragmatic membrane .Hz-by-Hz fine tuning .New fine-tuning possibilities.

#### Dimensions:

FG - NW | 595x595x213mm