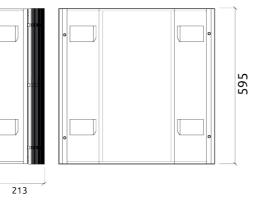

#### Dimensions:

FG - NW | 595x595x213mm

### **Fixing System**

Integrated fixing system