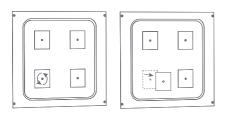

# artnovion

 Select the weight layout to tune the bass trap to your desired frequency range. 2 Clip the front of the panel in to the bass trap body, leaving easy access to themembrane.