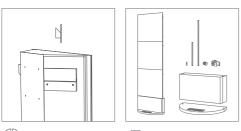

# artnovion

 Select the weight layout to tune the bass trap to your desired frequency range. 2 Clip the front of the panel in to the bass trap body, leaving easy access to themembrane.