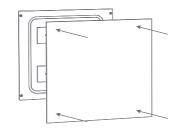

en be altered to change the resonant frequency of the membrane, stepping the peak performance of the Trap from 58 to 82 Hz.

#### Performance



### Technical Information







Features

Type: Tuneable weighted diafragmatic membrane Tuneable absorption range: 58Hz to 82Hz.

.T uneable weighted diafragmatic membrane .Hz-by-Hz fine tuning .New fine-tuning possibilities.

#### Material:

- Natural wood veener
- Marine grade plywood structural frame
- Calibrated cell acoustic foam

This panels can only be installed on vertical wall corners. Not for ceiling use.

#### Dimensions:

FG - NW | 595x595x213mm

# artnovion



 Select the weight layout to tune the bass trap to your desired frequency range. 2 Clip the front of the panel in to the bass trap body, leaving easy access to themembrane.





## Siena W - Bass Trap - Corner

## Tuneable Bass Trap



## Purpose

- Room mode control
- Bass ratio control
- Low frequency RT reduction
- Improving low frequency response
- Reducing low frequency time decay

## Recommended for

- Hi-Fi Listening Room
- Media Room
- Home Cinema
- Living Room

## Corner Bass Trap performance



### **Fixing System**



Integrated fixing system



# artnovion

Product finishes

(FG - NW) Natural Wood Finishes



(W 03) W enge



## Siena W - Bass Trap - Corner

Tuneable Bass Trap