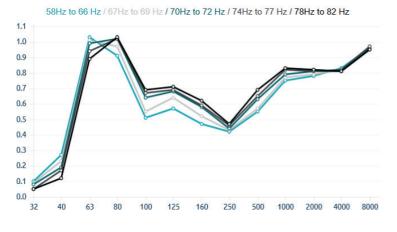

The panels' tuneable membrane works in a similar way to a speaker cone, allowing for a much superior - and controlled - performance. A central mass is supported by an elastic membrane - This mass can then be altered to change the resonant frequency of the membrane, stepping the peak performance of the Trap from 58 to 82 Hz.

#### Performance

### Technical Information

Features

Type: Tuneable weighted diafragmatic membrane Tuneable absorption range: 58Hz to 82Hz.

.T uneable weighted diafragmatic membrane .Hz-by-Hz fine tuning .New fine-tuning possibilities.

## Corner Bass Trap performance