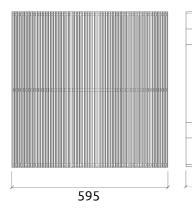

Corner bass trap is the latest in low frequency absorption. This elegant panel integrates a tuneable membrane over a sealed volume, containing a high performance acoustic core. A secondary compartment positions Helmholtz resonators in the high pressure zone of the room. The panel is completely tuneable, by means of an adjustable weighted membrane, allowing to pin-point the performance of the panel to a target frequency.

The panels' tuneable membrane works in a similar way to a speaker cone, allowing for a much superior - and controlled - performance. A central mass is supported by an elastic membrane - This mass can then be altered to change the resonant frequency of the membrane, stepping the peak performance of the Trap from 58 to 82 Hz.

#### Performance



### Technical Information







Features

Type: Tuneable weighted diafragmatic membrane Tuneable absorption range: 58Hz to 82Hz.

.T uneable weighted diafragmatic membrane .Hz-by-Hz fine tuning .New fine-tuning possibilities.

#### Material:

- Natural wood veener
- Marine grade plywood structural frame
- Calibrated cell acoustic foam

This panels can only be installed on vertical wall corners. Not for ceiling use.

#### Dimensions:

FG - NW | 595x595x213mm

# artnovion



 Select the weight layout to tune the bass trap to your desired frequency range. 2 Clip the front of the panel in to the bass trap body, leaving easy access to themembrane.





## Siena W - Bass Trap - Corner

## Tuneable Bass Trap



## Purpose

- Room mode control
- Bass ratio control
- Low frequency RT reduction
- Improving low frequency resp